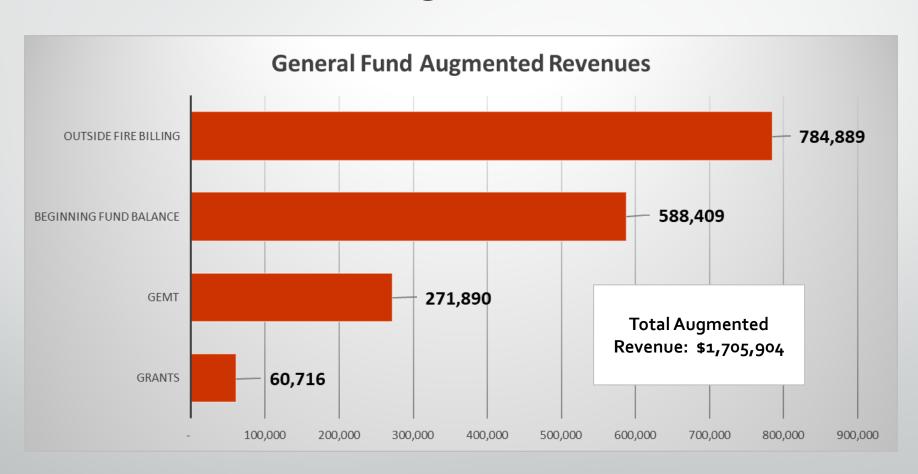

# General Fund Augmented Revenues

WHEREAS, there is a need to revise the following:

| GENERAL FUND                        |       |                 |
|-------------------------------------|-------|-----------------|
| Revenue                             |       |                 |
| Opening Fund Balance                |       | \$<br>588,409   |
| Intergovernmental Revenue           |       | \$<br>332,606   |
| Charges for Service                 |       | \$<br>784,889   |
|                                     | Total | \$<br>1,705,904 |
| Expenditures                        |       |                 |
| Dept. 231 - Administration          |       |                 |
| Salary and Wages                    |       | \$<br>435,956   |
| Employee Benefits                   |       | \$<br>8,400     |
| Services and Supplies               |       | \$<br>17,500    |
| Dept. 235 - Training                |       |                 |
| Services and Supplies               |       | \$<br>6,788     |
| Dept. 251 - Fire Suppression        |       |                 |
| Services and Supplies               |       | \$<br>360,096   |
| Capital Outlay                      |       | \$<br>131,959   |
| Dept. 263 - Fuels Reduction Program |       |                 |
| Salary and Wages                    |       | \$<br>102,658   |
| Dept. 297 - Debt Service            |       |                 |
| Debt Service                        |       | \$<br>148,000   |
| Transfer Out                        |       | 25,000          |
| Contigency                          |       | 119,547         |
| Ending Fund Balance                 |       | \$<br>350,000   |
|                                     | Total | \$<br>1,705,904 |