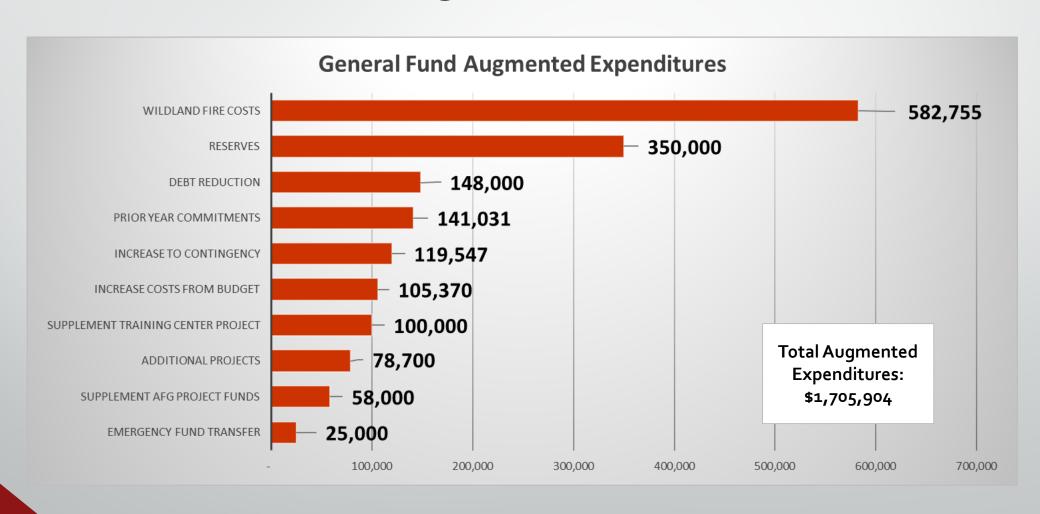

## General Fund Augmented Expenditures

WHEREAS, there is a need to revise the following:

| GENERAL FUND                        |       |                 |
|-------------------------------------|-------|-----------------|
| Revenue                             |       |                 |
| Opening Fund Balance                |       | \$<br>588,409   |
| Intergovernmental Revenue           |       | \$<br>332,606   |
| Charges for Service                 |       | \$<br>784,889   |
|                                     | Total | \$<br>1,705,904 |
| Expenditures                        |       |                 |
| Dept. 231 - Administration          |       |                 |
| Salary and Wages                    |       | \$<br>435,956   |
| Employee Benefits                   |       | \$<br>8,400     |
| Services and Supplies               |       | \$<br>17,500    |
| Dept. 235 - Training                |       |                 |
| Services and Supplies               |       | \$<br>6,788     |
| Dept. 251 - Fire Suppression        |       |                 |
| Services and Supplies               |       | \$<br>360,096   |
| Capital Outlay                      |       | \$<br>131,959   |
| Dept. 263 - Fuels Reduction Program |       |                 |
| Salary and Wages                    |       | \$<br>102,658   |
| Dept. 297 - Debt Service            |       |                 |
| Debt Service                        |       | \$<br>148,000   |
| Transfer Out                        |       | 25,000          |
| Contigency                          |       | 119,547         |
| Ending Fund Balance                 |       | \$<br>350,000   |
|                                     | Total | \$<br>1,705,904 |